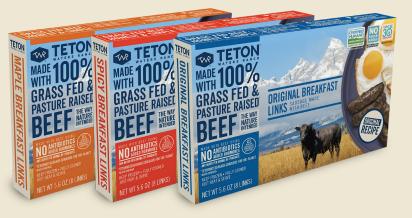

## 100% GRASS FED AND GRASS FINISHED ALL BEEF BREAKFAST SAUSAGE

| ITEMS                                    | PACKAGE<br>Weight | CASE<br>COUNT | PIECE SIZE<br>(OZ) | LINK<br>Count | CASE<br>WEIGHT | UNIT<br>Dimension<br>(H X L X D) | CASE<br>DIMENSION  | TI X HI | CASES<br>PER<br>PALLET | GTIN / UPC                            |
|------------------------------------------|-------------------|---------------|--------------------|---------------|----------------|----------------------------------|--------------------|---------|------------------------|---------------------------------------|
| ORB56-2<br>Original Breakfast<br>Sausage | 5.6 oz            | 12            | 0.7                | 8             | 4.2 lbs        | 4.5 x 7.5 x 1                    | 6.56 x 7.63 x 9.25 | 28 x 6  | 168                    | 1-08-53231-00710-5<br>8-53231-00710-8 |
| MPB56-2<br>Maple Breakfast<br>Sausage    | 5.6 oz            | 12            | 0.7                | 8             | 4.2 lbs        | 4.5 x 7.5 x 1                    | 6.56 x 7.63 x 9.25 | 28 x 6  | 168                    | 1-08-53231-00709-9<br>8-53231-00709-2 |
| SPB56-2<br>Spicy Breakfast<br>Sausage    | 5.6 oz            | 12            | 0.7                | 8             | 4.2 lbs        | 4.5 x 7.5 x 1                    | 6.56 x 7.63 x 9.25 | 28 x 6  | 168                    | 1-08-53231-00711-2<br>8-53231-00711-5 |

#### **ORIGINAL BREAKFAST SAUSAGE\***

Ingredients: Grass Fed Beef, Water, Less than 2% of the following: Sea Salt, Spices, Vinegar, Citrus Flour, Rosemary Extract

#### **SPICY BREAKFAST SAUSAGE\***

Ingredients: Grass Fed Beef, Water, Less than 2% of the following: Sea Salt, Spices, Vinegar, Citrus Flour, Rosemary Extract

### **MAPLE BREAKFAST SAUSAGE**

Ingredients: Grass Fed Beef, Water, Less than 2% of the following: Maple Sugar, Cane Sugar, Sea Salt, Vinegar, Spices, Citrus Flour, Rosemary Extract

- 100% Grass-Fed & Finished
- Certified Humane<sup>®</sup>
- No Soy