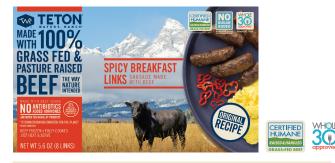

#### **SPICY BREAKFAST SAUSAGE\***

Ingredients: Grass Fed Beef, Water, Less than 2% of the following: Sea Salt, Spices, Vinegar, Citrus Flour, Rosemary Extract

### HEALTHY BEEF NEVER TASTED SO GOOD

Bring the delicious taste of 100% grass-fed, grass-finished beef to your breakfast plate. Delicious and full of flavor, our Original Breakfast Links are the perfect protein source to start your day off right. Fully cooked and frozen, these are ready in minutes and taste just like mom used to make.

### **TWR CORE ATTRIBUTES**

- 100% Grass Fed Beef
- 100% Free from antibiotics and added hormones
- 100% Sustainably Raised
- 100% Pasture Raised
- 100% Humanely Raised