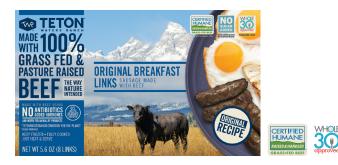

#### **ORIGINAL BREAKFAST SAUSAGE\***

Ingredients: Grass Fed Beef, Water, Less than 2% of the following: Sea Salt, Spices, Vinegar, Citrus Flour, Rosemary Extract

### **MAPLE BREAKFAST SAUSAGE**

Ingredients: Grass Fed Beef, Water, Less than 2% of the following: Maple Sugar, Cane Sugar, Sea Salt, Vinegar, Spices, Citrus Flour, Rosemary Extract

- 100% Grass-Fed & Finished
- Certified Humane<sup>®</sup>
- No Soy

**CORE ATTRIBI** 

- Whole 30 Approved\*
- Fully Cooked
- No Antibiotics
- No Nitrites or Nitrates
- Gluten Free
- No Sugar added\*
  - Frozen

•

TETON WATERS RANCH | 3755 Precision Dr., Suite 140 Loveland, CO 805385 TETONWATERSRANCH.COM