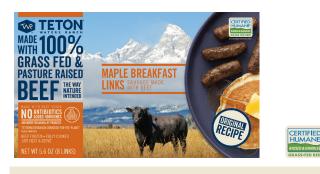

### **MAPLE BREAKFAST SAUSAGE**

Ingredients: Grass Fed Beef, Water, Less than 2% of the following: Maple Sugar, Cane Sugar, Sea Salt, Vinegar, Spices, Citrus Flour, Rosemary Extract

- 100% Grass-Fed & Finished
- Certified Humane<sup>®</sup>
- No Soy

### HEALTHY BEEF NEVER TASTED SO GOOD

Bring the delicious taste of 100% grass-fed, grass-finished beef to your breakfast plate. Delicious and full of flavor, our Original Breakfast Links are the perfect protein source to start your day off right. Fully cooked and frozen, these are ready in minutes and taste just like mom used to make.

### **TWR CORE ATTRIBUTES**

- 100% Grass Fed Beef
- 100% Free from antibiotics and added hormones
- 100% Sustainably Raised
- 100% Pasture Raised
- 100% Humanely Raised