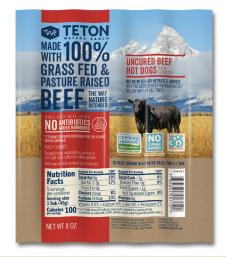

**BUN LENGTH UNCURED BEEF HOT DOG** 

- 100% Grass-Fed & Finished
- Certified Humane®
- No Soy

**CORE ATTRIBUTE** 

- Whole 30 Approved
- Fully Cooked
- Refrigerated
- No Antibiotics
- No Nitrites or Nitrates
- Gluten Free
- No Sugar added

#### **CLASSIC UNCURED BEEF HOT DOG**

Ingredients: Grass Fed Beef, Water, Less than 2% of the following: Spices including Paprika, Sea Salt, Vinegar, Cultured Celery Powder, Garlic Powder, Cherry Powder, Onion Powder