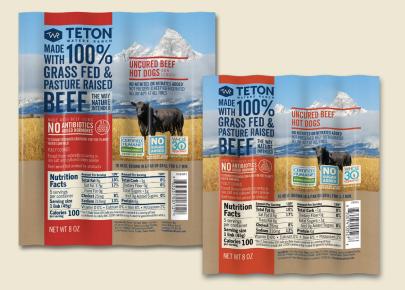

## 100% GRASS FED AND GRASS FINISHED ALL BEEF HOT DOGS

| ITEMS                                          | PACKAGE<br>Weight | CASE<br>COUNT | PIECE SIZE<br>(OZ) | CASE<br>WEIGHT | UNIT<br>DIMENSION<br>(H X L X D) | CASE<br>DIMENSION | TI X HI | CASES<br>PER<br>PALLET | GTIN / UPC                            |
|------------------------------------------------|-------------------|---------------|--------------------|----------------|----------------------------------|-------------------|---------|------------------------|---------------------------------------|
| BLD08-2<br>Bun Length Uncured<br>Beef Hot Dogs | 8 oz              | 12            | 1.6                | 6 lbs          | 7 x 5.75 x 1                     | 5 x 6.94 x 9.56   | 25 x 11 | 275                    | 1-08-53231-00712-9<br>8-53231-00712-2 |
| HDG08-2<br>Uncured Beef Hot<br>Dogs            | 8 oz              | 12            | 1.6                | 6 lbs          | 6 x 5 x 1                        | 5 x 6.94 x 9.56   | 25 x 11 | 275                    | 1-08-50074-00523-7<br>8-50074-00527-8 |

#### **CLASSIC UNCURED BEEF HOT DOG**

Ingredients: Grass Fed Beef, Water, Less than 2% of the following: Spices including Paprika, Sea Salt, Vinegar, Cultured Celery Powder, Garlic Powder, Cherry Powder, Onion Powder