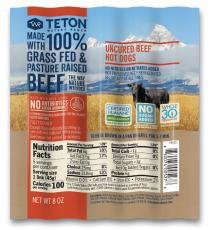

# 100% GRASS FED AND GRASS FINISHED UNCURED ALL BEEF HOT DOGS

TETON WATERS RANCH

#### **HEALTHY BEEF NEVER TASTED SO GOOD**

At Teton Waters Ranch, we make 100% grassfed, grass-finished beef that's free of hormones, antibiotics, nitrites, and nitrates. But that's only part of the story. We're Certified Humane, which means our cattle roam freely and graze on grass, just as nature intended.

**BUN LENGTH UNCURED BEEF HOT DOG** 

- 100% Grass-Fed & Finished
- Certified Humane®
- No Soy

**CORE ATTRIBUTE** 

- Whole 30 Approved
- Fully Cooked
- Refrigerated
- No Antibiotics
- No Nitrites or Nitrates
- Gluten Free
- No Sugar added

#### **CLASSIC UNCURED BEEF HOT DOG**

Ingredients: Grass Fed Beef, Water, Less than 2% of the following: Spices including Paprika, Sea Salt, Vinegar, Cultured Celery Powder, Garlic Powder, Cherry Powder, Onion Powder