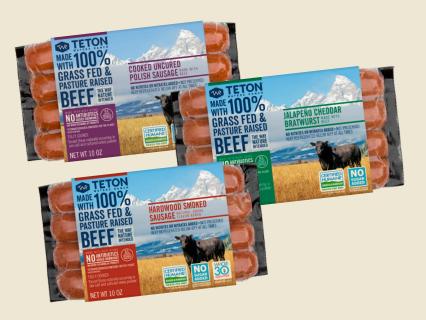

| ITEMS                                    | PACKAGE<br>WEIGHT | CASE<br>COUNT | PIECE SIZE<br>(OZ) | CASE<br>WEIGHT | UNIT<br>Dimension<br>(H X L X D) | CASE<br>DIMENSION | TI X HI | CASES<br>PER<br>PALLET | GTIN / UPC                            |
|------------------------------------------|-------------------|---------------|--------------------|----------------|----------------------------------|-------------------|---------|------------------------|---------------------------------------|
| POL10-2<br>Uncured Polish<br>Sausage     | 10 oz             | 8             | 2.5                | 5 lbs          | 3.75 x 6.75 x .75                | 9.25 x 4.13 x 6.5 | 25 x 11 | 275                    | 1-08-50074-00515-2<br>8-50074-00515-5 |
| BJC10-2<br>Jalapeno Cheddar<br>Bratwurst | 10 oz             | 8             | 2.5                | 5 lbs          | 3.75 x 6.75 x .75                | 9.25 x 4.13 x 6.5 | 25 x 11 | 275                    | 1-08-53231-00750-1<br>8-53231-00750-4 |
| SMK10-2<br>Hardwood Smoked<br>Sausage    | 10 oz             | 8             | 2.5                | 5 lbs          | 3.75 x 6.75 x .75                | 9.25 x 4.13 x 6.5 | 25 x 11 | 275                    | 1-08-53231-00708-2<br>8-53231-00708-5 |

#### **UNCURED POLISH SAUSAGE\***

Ingredients: Grass Fed Beef, Water, Less than 2% of the following: Sea Salt, Vinegar, Spices including Paprika, Cultured Celery Powder, Garlic Powder, Cherry Powder

#### JALAPENO CHEDDAR BRATWURST

Ingredients: Grass Fed Beef, Water, Cheddar Cheese (Pasteurized Milk, Cheese Culture, Salt, Enzymes), Jalapenos, Less than 2% of the following: Sea Salt, Spices including Paprika, Vinegar, Cultured Celery Powder, Garlic Powder, Cherry Powder, Dehydrated Onion Contains: Milk

#### **HARDWOOD SMOKED SAUSAGE\***

Ingredients: Grass Fed Beef, Water, Less than 2% of the following: Sea Salt, Spices including Paprika, Vinegar, Cultured Celery Powder, Onion Powder, Natural Smoke Flavor, Cherry Powder