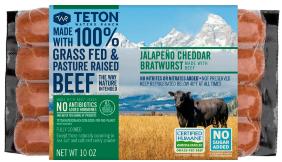

#### JALAPENO CHEDDAR BRATWURST

Ingredients: Grass Fed Beef, Water, Cheddar Cheese (Pasteurized Milk, Cheese Culture, Salt, Enzymes), Jalapenos, Less than 2% of the following: Sea Salt, Spices including Paprika, Vinegar, Cultured Celery Powder, Garlic Powder, Cherry Powder, Dehydrated Onion Contains: Milk