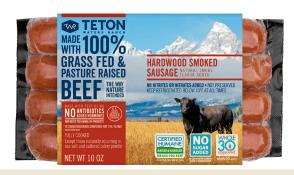

## 100% GRASS FED AND GRASS FINISHED ALL BEEF DINNER SAUSAGES

#### **HEALTHY BEEF NEVER TASTED SO GOOD**

At Teton Waters Ranch, we make 100% grass-fed, grass-finished beef that's free of hormones, antibiotics, nitrites, and nitrates. But that's only part of the story. We're Certified Humane, which means our cattle roam freely and graze on grass, just as nature intended.

#### **HARDWOOD SMOKED SAUSAGE\***

Ingredients: Grass Fed Beef, Water, Less than 2% of the following: Sea Salt, Spices including Paprika, Vinegar, Cultured Celery Powder, Onion Powder, Natural Smoke Flavor, Cherry Powder

# **CORE ATTRIBUTE**

- 100% Grass-Fed & Finished
- Certified Humane<sup>®</sup>
- No Soy
- Whole 30 Approved\*
- Fully Cooked
- Refrigerated
- No Antibiotics
- No Nitrites or Nitrates
- Gluten Free
- No Sugar added