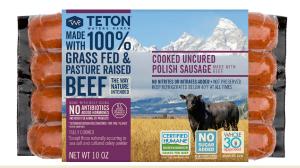

#### **UNCURED POLISH SAUSAGE\***

Ingredients: Grass Fed Beef, Water, Less than 2% of the following: Sea Salt, Vinegar, Spices including Paprika, Cultured Celery Powder, Garlic Powder, Cherry Powder