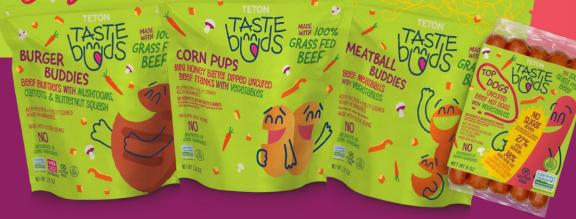

#### TOP DOGS

| PACKAGE SIZE   | PACKAGE COUNT   | UNITS / CASE |
|----------------|-----------------|--------------|
| 8 OZ. NET WT.  | 5-1.6 OZ. LINKS | 12 COUNT     |
|                |                 |              |
| CASES / PALLET | UPC             | CASE UPC     |

# BURGER BUDDIES

| PACKAGE SIZE   | PACKAGE COUNT   | UNITS / CASE       |
|----------------|-----------------|--------------------|
| 12 OZ. NET WT. | 6-2 OZ. PATTIES | 8 COUNT            |
| CASES / PALLET | UPC             | CASE UPC           |
| 100 CASES      | 8-53231-00773-3 | 1-08-53231-00773-0 |

### **CORN PUPS**

| PACKAGE SIZE   | PACKAGE COUNT    | UNITS / CASE       |
|----------------|------------------|--------------------|
| 15 OZ. NET WT. | 22 MINI CORNDOGS | 8 COUNT            |
| CASES / PALLET | UPC              | CASE UPC           |
| 100 CASES      | 8-53231-00775-7  | 1-08-53231-00775-4 |
|                |                  |                    |

# MEATBALL BUDDIES