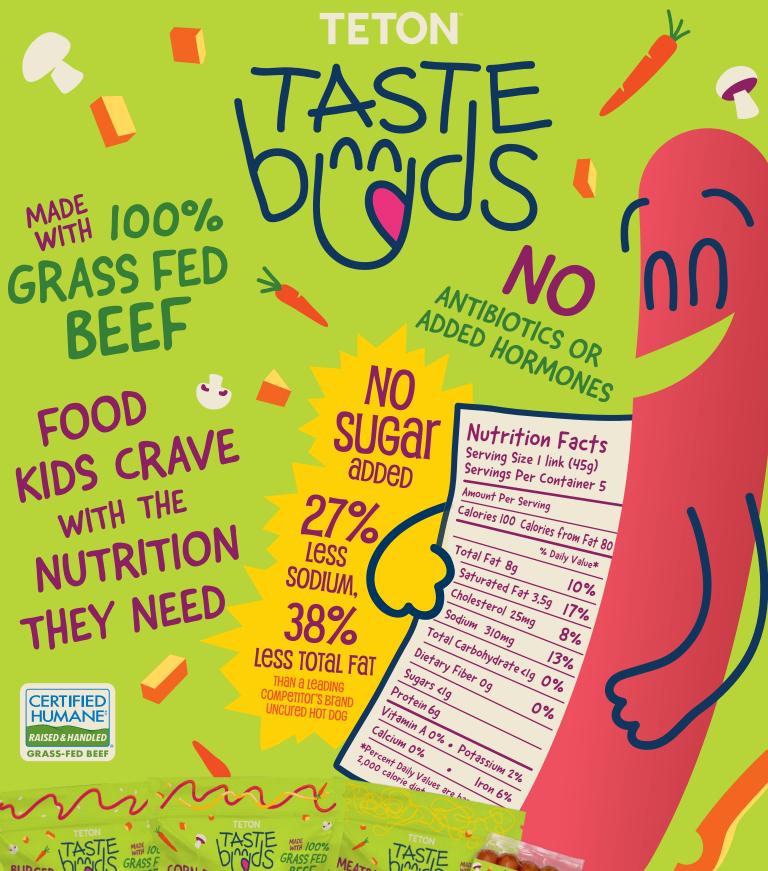

| Nutrition     | Amount Per Serving                                                                                                                                                 | %DV*     | Amount Per Serving                    | %DV* |
|---------------|--------------------------------------------------------------------------------------------------------------------------------------------------------------------|----------|---------------------------------------|------|
|               | Total Fat 8g                                                                                                                                                       | 10%      | Total Carb < 1g                       | 0%   |
| <b>Facts</b>  | Sat Fat 3.5g                                                                                                                                                       | 17%      | Dietary Fiber Og                      | 0%   |
| 5 servings    | Trans Fat 0g                                                                                                                                                       |          | Total Sugars < 1g                     |      |
| per container | Cholest 25mg                                                                                                                                                       | 8%       | Incl Og Added Sugars                  | 0%   |
| Serving size  | Sodium 310mg                                                                                                                                                       | 13%      | Protein 6g                            |      |
| 1 link (45g)  | Vitamin D 0% • C                                                                                                                                                   | alcium ( | 0 <mark>% • Iron 6% • Potassiu</mark> | m 2% |
| Calories 100  | *The % Daily Value (DV) tells you how much a nutrient in a serving of food contributes to a daily diet. 2,000 calories a day is used for general nutrition advice. |          |                                       |      |