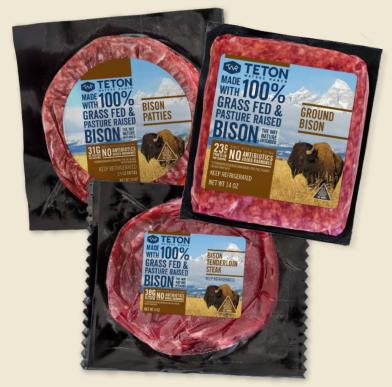

## **GROUND BISON**

| PACKAGE SIZE   | PACKAGE COUNT   | UNITS / CASE       |
|----------------|-----------------|--------------------|
| 14 OZ. NET WT. | 1-14 OZ. BRICK  | 8 COUNT            |
| CASES / PALLET | UPC             | CASE UPC           |
| 120 CASES      | 8-53231-00764-1 | 1-08-53231-00763-1 |

### **BISON PATTIES**

| PACKAGE SIZE   | PACKAGE COUNT   | UNITS / CASE       |  |
|----------------|-----------------|--------------------|--|
| 10 OZ. NET WT. | 2-5 OZ. PATTIES | 12 COUNT           |  |
| CASES / PALLET | UPC             | CASE UPC           |  |
| 66 CASES       | 8-53231-00763-4 | 1-08-53231-00764-8 |  |

### BISON TENDERLOIN STEAK

| PACKAGE SIZE   | PACKAGE COUNT   | UNITS / CASE       |
|----------------|-----------------|--------------------|
| 6 OZ. NET WT.  | 1-6 OZ. STEAK   | 6 COUNT            |
| CASES / PALLET | UPC             | CASE UPC           |
| 216 CASES      | 8-53231-00762-7 | 1-08-53231-00762-4 |