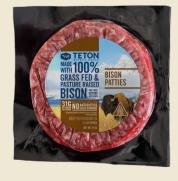

### **BISON PATTIES**

| PACKAGE SIZE   | PACKAGE COUNT   | UNITS / CASE       |  |
|----------------|-----------------|--------------------|--|
| 10 OZ. NET WT. | 2-5 OZ. PATTIES | 12 COUNT           |  |
| CASES / PALLET | UPC             | CASE UPC           |  |
| 66 CASES       | 8-53231-00763-4 | 1-08-53231-00764-8 |  |

**Ingredients:** Pasture Raised Bison.