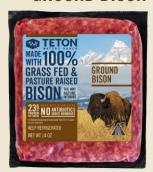

## **GROUND BISON**

| PACKAGE SIZE   | PACKAGE COUNT   | UNITS / CASE       |
|----------------|-----------------|--------------------|
| 14 OZ. NET WT. | 1-14 OZ. BRICK  | 8 COUNT            |
| CASES / PALLET | UPC             | CASE UPC           |
| 120 CASES      | 8-53231-00764-1 | 1-08-53231-00763-1 |

**Ingredients:** Pasture Raised Bison.