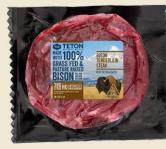

### BISON TENDERLOIN STEAK

| PACKAGE SIZE   | PACKAGE COUNT   | UNITS / CASE       |
|----------------|-----------------|--------------------|
| 6 OZ. NET WT.  | 1-6 OZ. STEAK   | 6 COUNT            |
| CASES / PALLET | UPC             | CASE UPC           |
| 216 CASES      | 8-53231-00762-7 | 1-08-53231-00762-4 |

Ingredients: Pasture Raised Bison Tenderloin Steak