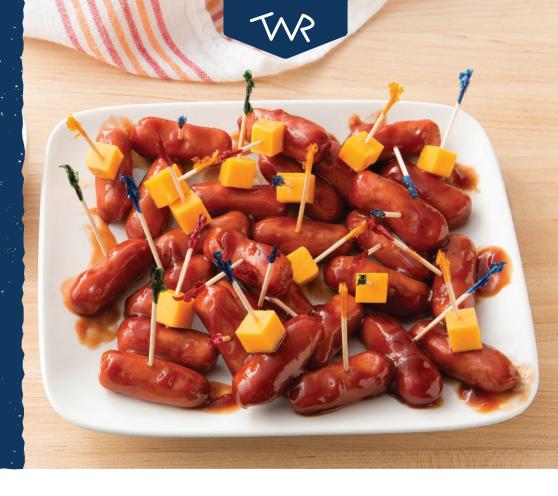

## 9.5 OZ. SMOKED BEEF COCKTAIL FRANKS

Our 100% grass-fed, grass-finished cattle live and eat only on well-managed pastures — never on a feedlot. They grow naturally, so they have innately good nutrition and flavor. We only need a few clean, simple ingredients to create out delicious products. Give your customers the chance to serve only the best **SMOKED COCKTAIL SAUSAGES** for friends and family. **FREE FROM FILLERS AND ADDED SUGAR**, they can feel good putting these on the table.